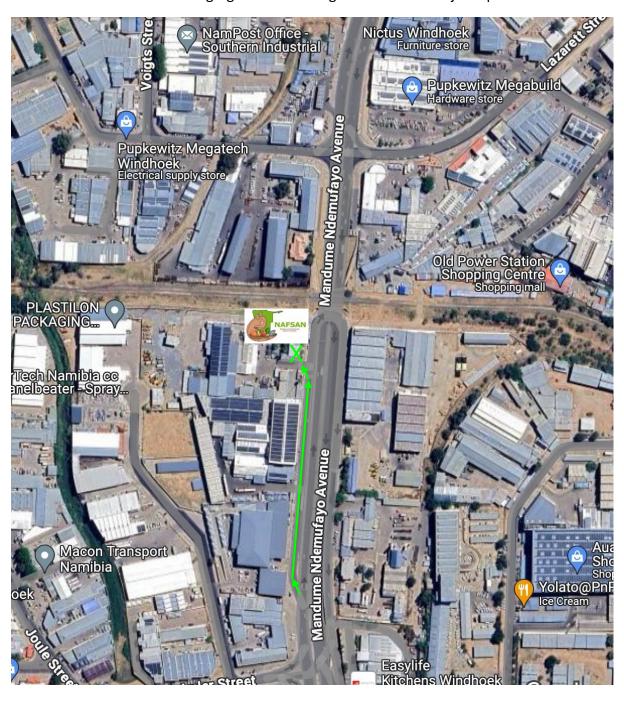

## **Directions:**

From town = Drive Mandume Ndemufayo Avenue southbound (towards Rehoboth/UNAM). After passing the robots at Pupkewitz Megabuild, with a petrol station on your right, you will drive under a bridge. Keep right and take the first opportunity to your right, so that you turn onto the Service Road at Mitsubishi Motors. Drive on that Service Road up the bridge, past 'Plastic Packaging' and 'Liebherr' on your left. It is the building with the NCE-sign, with the entrance into the building right under the sign. Our offices are just up the stairs.